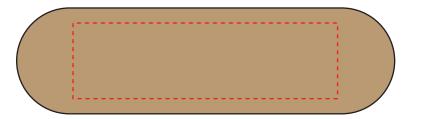

# **Approval Proof**

Front Back





Max Logo: 70 mm \* 20 mm

#### **Colours**



Laser Engrave

## **Product Colour**



Natural

Bamboo Nail File 100 mm \* 28 mm Branding Method: Laser Engrave

## Logo Size

### **Terms & Conditions**

It is the clients responsibility to check the above artwork has been produced correctly by our factory to suit the manufacturing process. Whilst every effort has been made to copy the artwork provided, certain pantones have a tolerance of -10% +10% colour variation.

Please note colours can vary from monitor so always check the pantone.

Any correction/amendments after Moulds/Screens have been created will result in a new Mould/Screen being required and charged By signing off acceptance you have agreed to proceed and such no errors or omissions can be accepted or highlighted once the goo