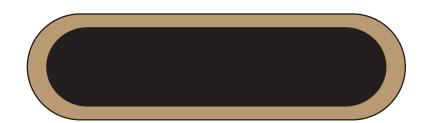

#### **Colours**

Laser Engrave

## **Product Colour**

Natural

Bamboo Nail File 100 mm \* 28 mm Branding Method: Laser Engrave